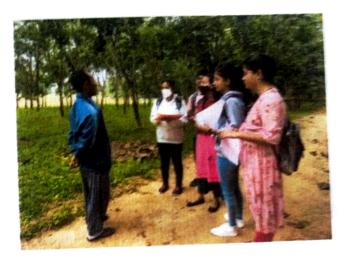

Sameswar Rao Date Designation: Professor (HOD) Department of Botany, Goalpara College Goalpara.

Signature of External. Date 167200

### PROJECT WORK REPORT

Topic:- Ethonobotany of the tribal Communities of Goalpara Distric, Assam, India



#### Prepared by -

Name:- Reshma Sultana Class:- B.Sc. 6th semester Paper:- BOT-HE-6036. Roll:- Us-191-099-0077 Reg. No:- 19024316 2



Supervised by:

**Countersign by:** 

Principal,

Designation: Asst. Profemers Go Department of Botany, Goalpara College, Goalpara.

Goalpara College, Goalpara.

Signature of External.

#### Head of the Department

Name: Dr. Someswar Rao Date..... Designation: Professor (HOD) Department of Botany, Goalpara College Goalpara.

# TITLE OF THE PROJECT ETHNOBOTANY OF GARO TRIBAL PEPOLE OF

# GOALPARA, DISTRICT ASSAM

R.



PROJECT REPORT SUBMITTED BY MEHER AFROZ ROLL NO:-US-191-099-0052 REGISTRATION:-19024291 PAPER-BOT-HE-6036

> DEPARTMENT OF BOTANY GOALPARA COLLEGE GOALPARA,ASSAM



## Goalpara College, Goalpara

(DEPARTMENT OF BOTANY)

This is to certify that Mehen Afron Bearing Roll no. US - 191 - 099 - 0052 Session 21-22 of BSc 6<sup>th</sup> Semester Botany Honours Course has successfully completed Ther Project Ethnobotany of Gano Tribal rk People of Goalpana his/her Project work.....

As per prescribed guidelines of the Gauhati University

Supervised by:

Countersign by:

Principal.

Goalpara College, Goalpara

Designation:

Name:

Department of Botany, Goalpara College, Goalpara.

772022

Signature of E Date 16

Head of the Department

Name:

Designation:

Department of Botany, Goalpara College Goa