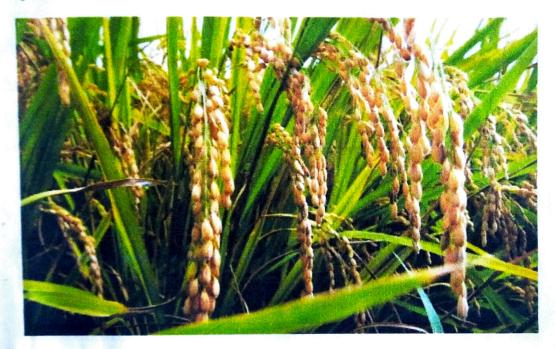

# TITLE OF THE PROJECT

Morphological Characterization And Study Of Diversity Of Indigenous Rice ( <u>Oryza Sativa</u> L.) Landraces From Goalpara District Of Assam.

SUBMITTED BY DILDEEP ASHRAF B.Sc. Botany(H) 6<sup>th</sup> semester Roll No. : US-191-099-0027

### TITLE OF THE PROJECT

Morphological Characterization And Study Of Diversity Of Indigenous Rice ( <u>Oryza Sativa</u> L.) Landraces From Goalpara District Of Assam.

SUBMITTED BY MR. NILMONI DAS B.Sc. Botany(H) 6<sup>th</sup> semester Roll No. : US-191-099-0065