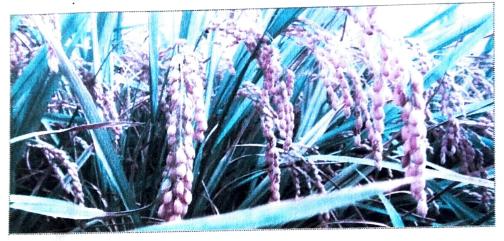

# TITLE OF THE PROJECT

Morphological Characterization And Study Of Diversity Of Indigenous Rice ( <u>Oryza Sativa</u> L.) Landraces From Goalpara District Of Assam.

SUBMITTED BY DILDEEP ASHRAF B.Sc. Botany(H) 6<sup>th</sup> semester Roll No. : US-191-099-0027

### TITLE OF THE PROJECT

Morphological Characterization And Study Of Diversity Of Indigenous Rice ( <u>Oryza Sativa</u> L.) Landraces From Goalpara District Of Assam.

SUBMITTED BY MR. NILMONI DAS B.Sc. Botany(H) 6<sup>th</sup> semester Roll No. : US-191-099-0065