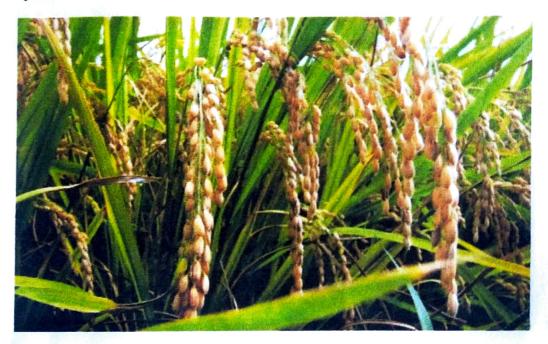

# TITLE OF THE PROJECT

Morphological Characterization And Study Of Diversity Of Indigenous Rice ( <u>Oryza Sativa</u> L.) Landraces From Goalpara District Of Assam.

SUBMITTED BY DILDEEP ASHRAF B.Sc. Botany(H) 6<sup>th</sup> semester Roll No. : US-191-099-0027

### TITLE OF THE PROJECT

Morphological Characterization And Study Of Diversity Of Indigenous Rice ( <u>Oryza Sativa</u> L.) Landraces From Goalpara District Of Assam.

SUBMITTED BY MR. NILMONI DAS B.Sc. Botany(H) 6<sup>th</sup> semester Roll No. : US-191-099-0065