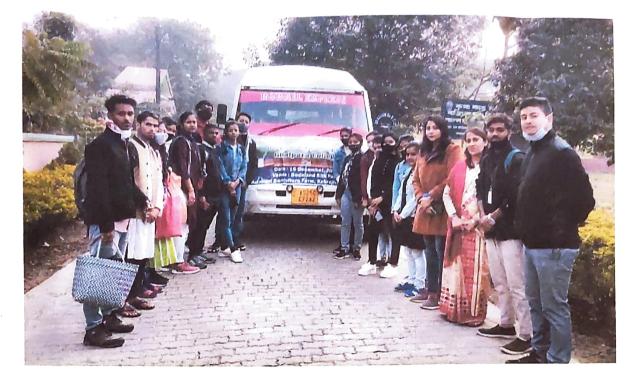

### **REPORT ON FILED VISIT TO AGRO BASED INDUSTRY**

#### (SERICULTURE PARK)

#### Dated :-16/12/2021

#### **BODOLAND SILK PARK**

### DIRECTORATE OF SERICULTURE, ADABARI, KOKRAJHAR, ASSAM, INDIA, ESTD, 2021

Submitted By :-Name:Class:Roll No:Regs No:Department of GeographyGoalpara College , Goalpara.

: Meghna Hajong : B.A 3<sup>24d</sup> Sem : UA-201-099-0141 : 20022305