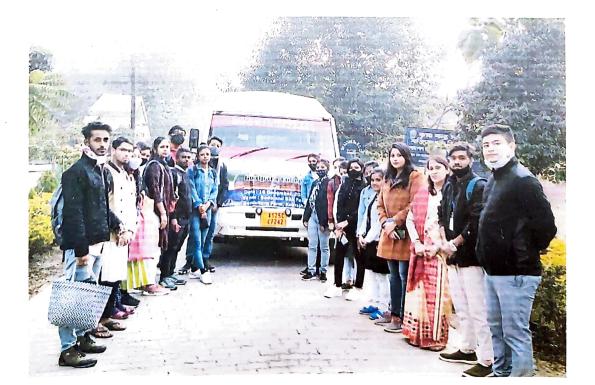

### **REPORT ON FILED VISIT TO AGRO BASED INDUSTRY**

#### (SERICULTURE PARK)

#### Dated :-16/12/2021

#### **BODOLAND SILK PARK**

### DIRECTORATE OF SERICULTURE, ADABARI, KOKRAJHAR, ASSAM, INDIA, ESTD, 2021

Submitted By :-Name:Class:Roll No:Regs No:Department of GeographyGoalpara College , Goalpara.

: Meghna Hajong : B.A 3<sup>24d</sup> Sem : UA-201-099-0141 : 20022305